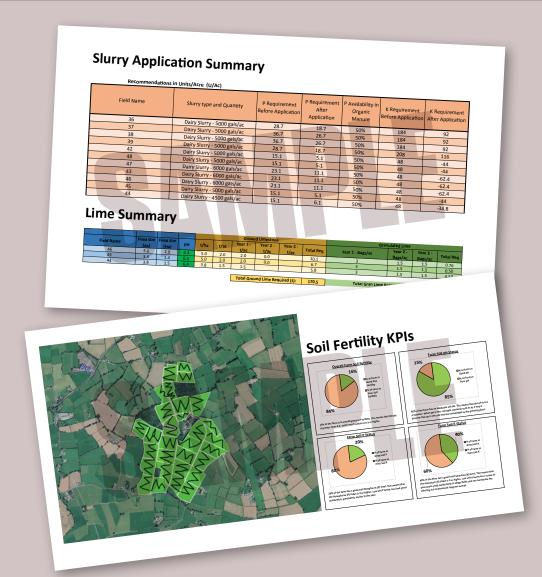

# **SOIL SERVICE OPTIONS**

| No. | Service                                                    | NPKL        | GPS | MAPS | Fert.<br>Plan | Digital  | Consent<br>form |
|-----|------------------------------------------------------------|-------------|-----|------|---------------|----------|-----------------|
| ı   | DIY, Self service (standard soils sampled by farmer)       | <b>✓</b>    | X   | X    | X             | X        | X               |
| 2   | Samples taken for farmer no maps, (no plan). Min 5 samples | <b>✓</b>    | X   | X    | X             | X        | X               |
| 3   | Samples taken, GPS & Colour Maps                           | <b>&gt;</b> | >   | ✓    | X             | X        | <b>✓</b>        |
| 4   | Soils plus Fertiliser Programme                            | <b>✓</b>    | ✓   | ✓    | <b>✓</b>      | <b>✓</b> | <b>/</b>        |